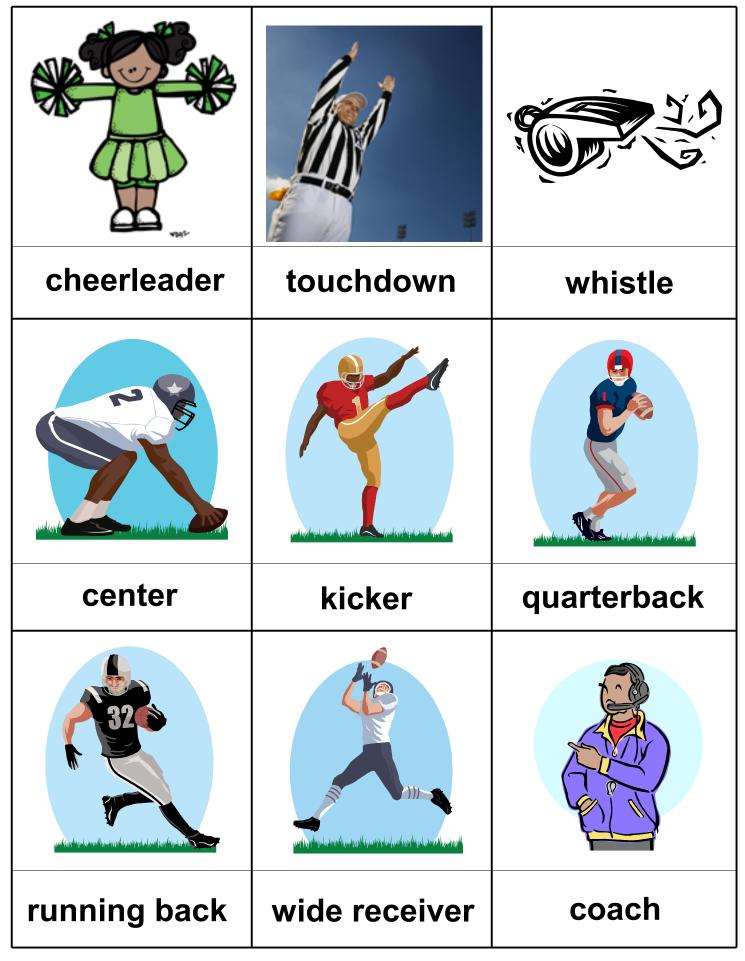

#### Thanks! 3Dinosaurs.com

Graphics from: Lisa's football bundle by

Melonheadz Illustrating and Doodles;

American Football by Babystar Design

Purchased from: <a href="http://www.mygrafico.com">http://www.mygrafico.com</a>