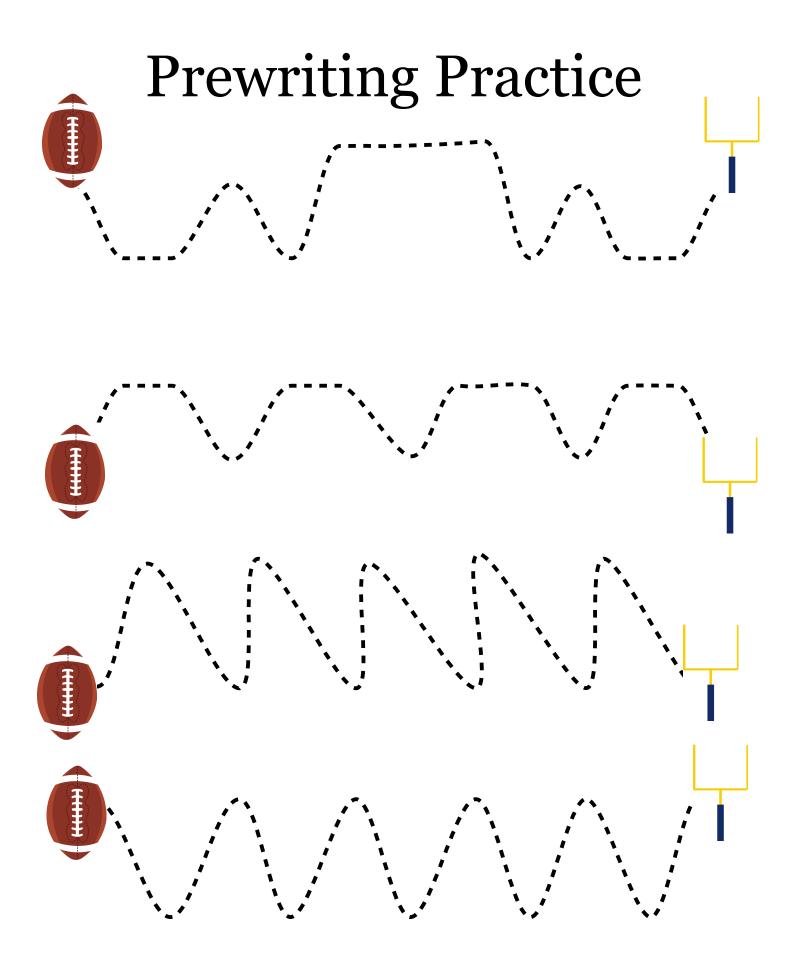

# **Prewriting Practice**

Created by Cassie @ 3Dinosaurs.com

Created by Cassie @ 3Dinosaurs.com

Created by Cassie @ 3Dinosaurs.com

|                                                                                                                                                                                                                                                                                                                                                                                                                                                                                                                                                                                                                                                                                                                                                                                                                                                                                                                                                                                                                                                                                                                                                                                                                                                                                                                                                                                                                                                                                                                                                                                                                                                                                                                                                                                                                                                                                                                                                                                                                                                                                                                                | 11 |
|--------------------------------------------------------------------------------------------------------------------------------------------------------------------------------------------------------------------------------------------------------------------------------------------------------------------------------------------------------------------------------------------------------------------------------------------------------------------------------------------------------------------------------------------------------------------------------------------------------------------------------------------------------------------------------------------------------------------------------------------------------------------------------------------------------------------------------------------------------------------------------------------------------------------------------------------------------------------------------------------------------------------------------------------------------------------------------------------------------------------------------------------------------------------------------------------------------------------------------------------------------------------------------------------------------------------------------------------------------------------------------------------------------------------------------------------------------------------------------------------------------------------------------------------------------------------------------------------------------------------------------------------------------------------------------------------------------------------------------------------------------------------------------------------------------------------------------------------------------------------------------------------------------------------------------------------------------------------------------------------------------------------------------------------------------------------------------------------------------------------------------|----|
|                                                                                                                                                                                                                                                                                                                                                                                                                                                                                                                                                                                                                                                                                                                                                                                                                                                                                                                                                                                                                                                                                                                                                                                                                                                                                                                                                                                                                                                                                                                                                                                                                                                                                                                                                                                                                                                                                                                                                                                                                                                                                                                                | 12 |
| mark type they when when principal to the state of the the state | 13 |
|                                                                                                                                                                                                                                                                                                                                                                                                                                                                                                                                                                                                                                                                                                                                                                                                                                                                                                                                                                                                                                                                                                                                                                                                                                                                                                                                                                                                                                                                                                                                                                                                                                                                                                                                                                                                                                                                                                                                                                                                                                                                                                                                | 14 |
|                                                                                                                                                                                                                                                                                                                                                                                                                                                                                                                                                                                                                                                                                                                                                                                                                                                                                                                                                                                                                                                                                                                                                                                                                                                                                                                                                                                                                                                                                                                                                                                                                                                                                                                                                                                                                                                                                                                                                                                                                                                                                                                                | 15 |
| marking the state of the state  | 16 |
| nad condense difference difference de la condense d | 17 |
| 32                                                                                                                                                                                                                                                                                                                                                                                                                                                                                                                                                                                                                                                                                                                                                                                                                                                                                                                                                                                                                                                                                                                                                                                                                                                                                                                                                                                                                                                                                                                                                                                                                                                                                                                                                                                                                                                                                                                                                                                                                                                                                                                             | 18 |
|                                                                                                                                                                                                                                                                                                                                                                                                                                                                                                                                                                                                                                                                                                                                                                                                                                                                                                                                                                                                                                                                                                                                                                                                                                                                                                                                                                                                                                                                                                                                                                                                                                                                                                                                                                                                                                                                                                                                                                                                                                                                                                                                | 19 |
| Created by Cassie @ 3Dinosaurs.com                                                                                                                                                                                                                                                                                                                                                                                                                                                                                                                                                                                                                                                                                                                                                                                                                                                                                                                                                                                                                                                                                                                                                                                                                                                                                                                                                                                                                                                                                                                                                                                                                                                                                                                                                                                                                                                                                                                                                                                                                                                                                             | 20 |