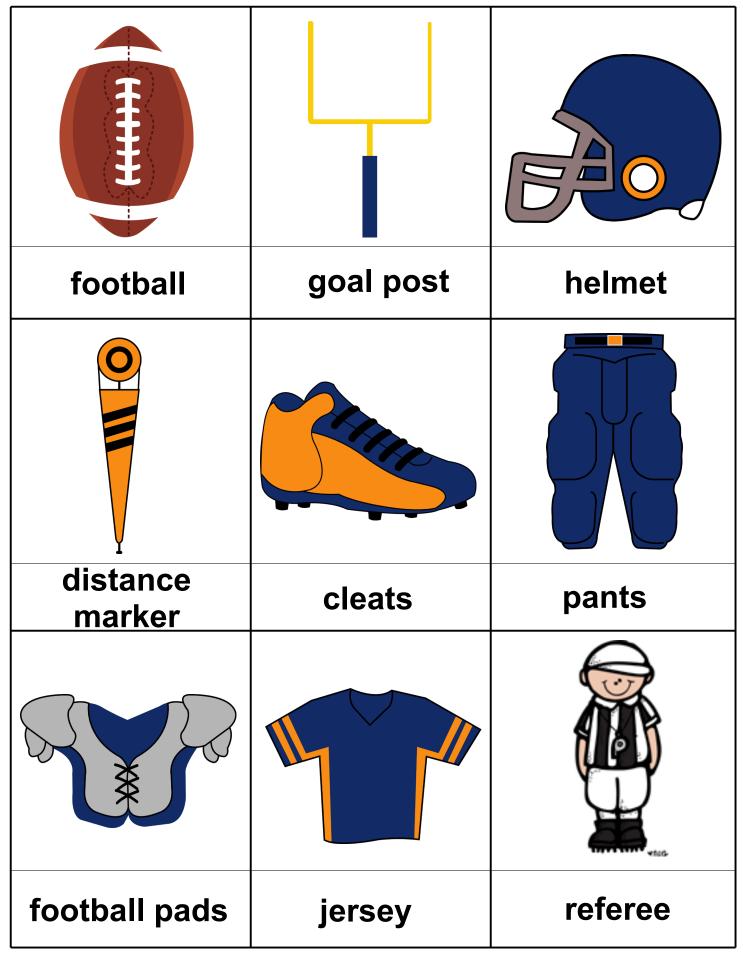

#### Thanks! 3Dinosaurs.com

Graphics from: Lisa's football bundle by

Melonheadz Illustrating and Doodles;

American Football by Babystar Design

Purchased from: <a href="http://www.mygrafico.com">http://www.mygrafico.com</a>