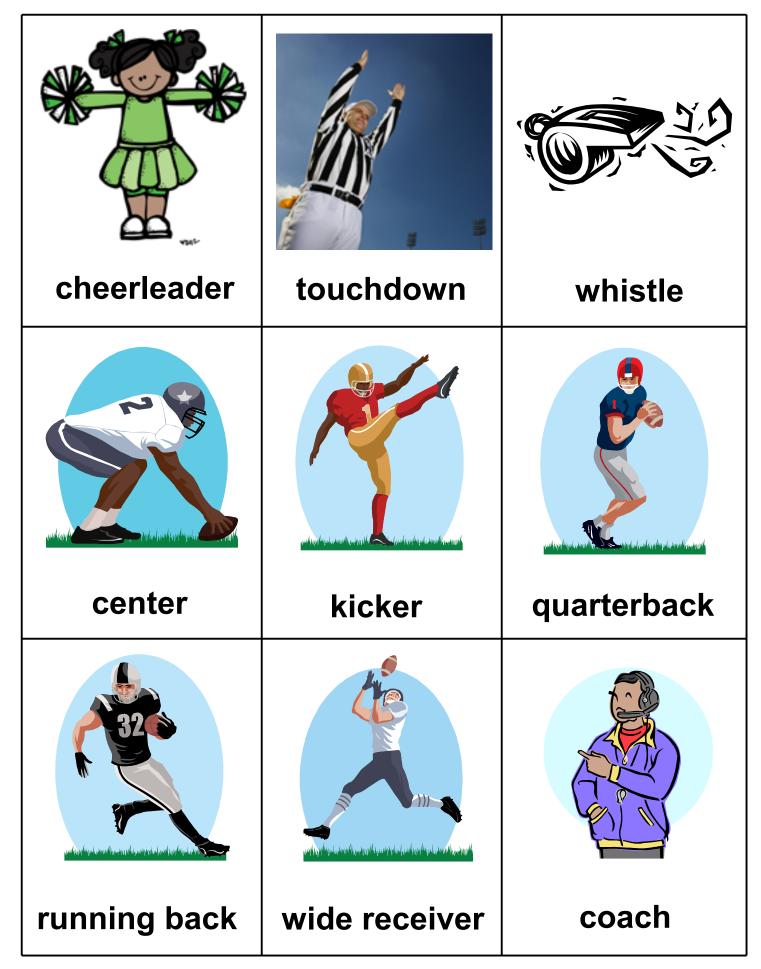

#### Thanks! 3Dinosaurs.com

Graphics from: Lisa's football bundle by

Melonheadz Illustrating and Doodles;

American Football by Babystar Design

Purchased from: <a href="http://www.mygrafico.com">http://www.mygrafico.com</a>