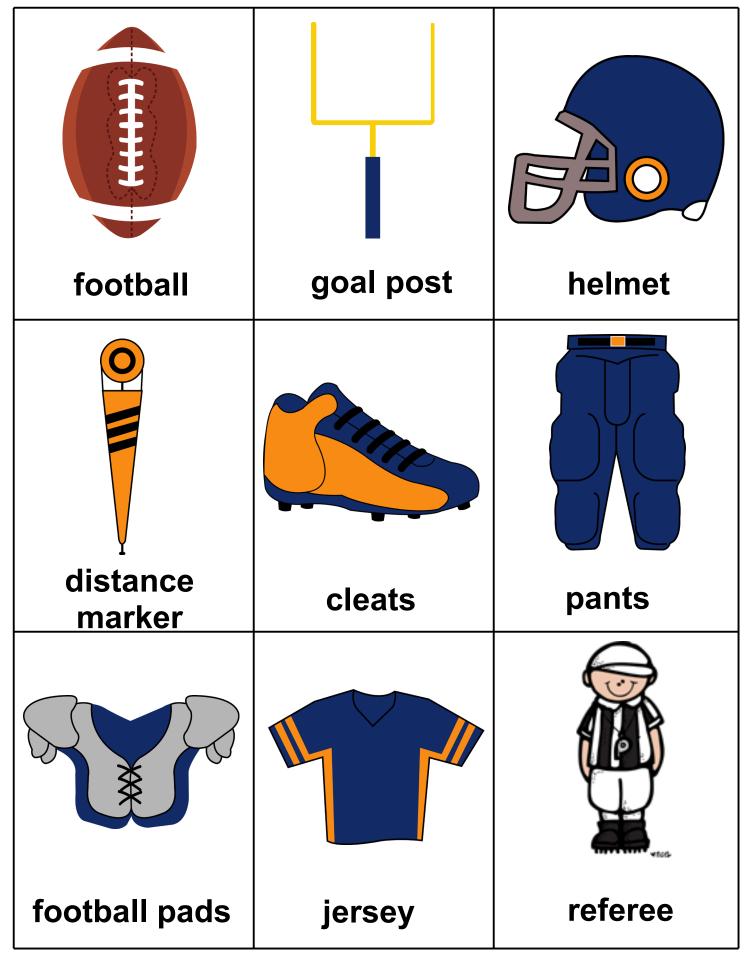

#### Thanks! 3Dinosaurs.com

Graphics from: Lisa's football bundle by

Melonheadz Illustrating and Doodles;

American Football by Babystar Design

Purchased from: <a href="http://www.mygrafico.com">http://www.mygrafico.com</a>