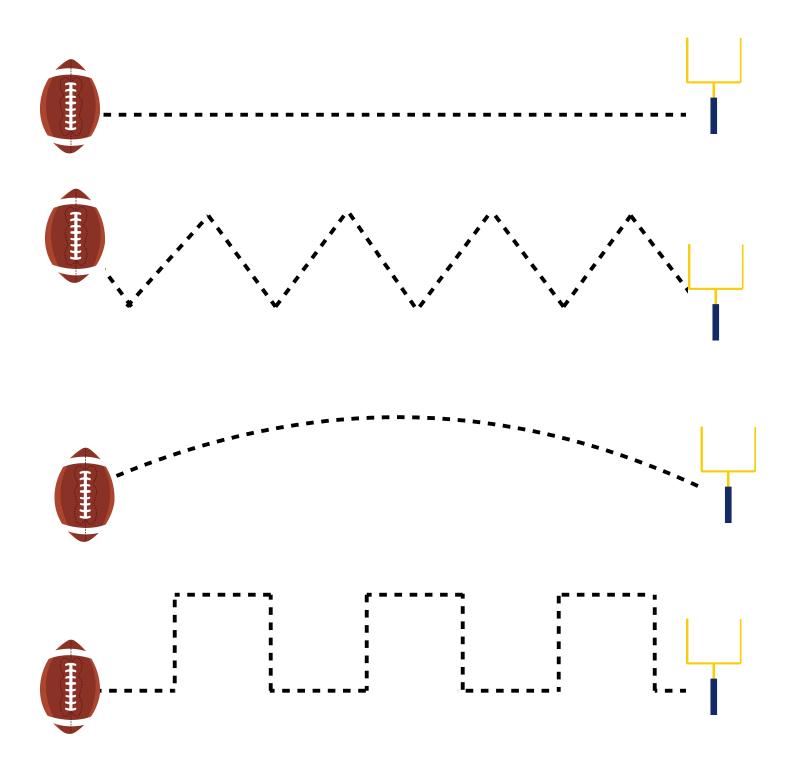

o share this file please link directly to the web page or Blog and not to the pdf file.

This pack was made to be used with your toddler or preschooler. This is for your own personal use. Please don't sell or host these files anywhere.

Please read the <u>Terms of Use</u>. If you have any questions please let me know.

#### Thanks! 3Dinosaurs.com

Graphics from: Lisa's football bundle by

Melonheadz Illustrating and Doodles;

American Football by Babystar Design

Purchased from: <a href="http://www.mygrafico.com">http://www.mygrafico.com</a>











## Which One is Different?



















































# Which One is Different?



















































## What comes Next?



Created by Cassie @ 3Dinosaurs.com

# **Prewriting Practice**













Created by Cassie @ 3Dinosaurs.com



Created by Cassie @ 3Dinosaurs.com



Created by Cassie @ 3Dinosaurs.com













|